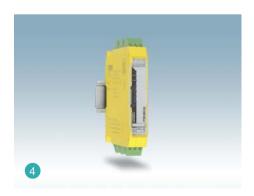

### Safety relays

The first highly-compact PSRmini safety relays for the transmission of non-safety-related diagnostics data via IO-Link.