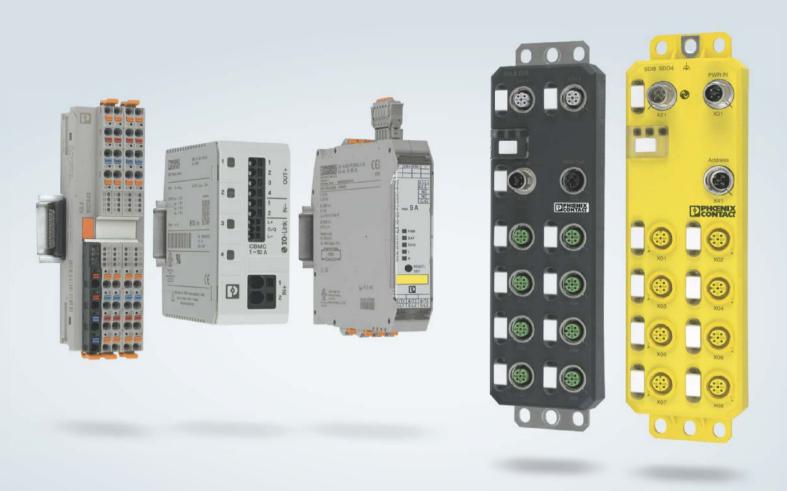

# Our IO-Link products from the master through to the device

#### IP20 master with software

IO-Link master for the connection of IO-Link devices. Available for the Axioline F I/O system and as a stand-alone version.

#### IP67 master

Axioline E IO-Link master with eight IO-Link ports for all common network protocols in a plastic or metal housing.

#### I/O boxes

Standard and safety I/O boxes from the Axioline E product family for acquiring and issuing digital signals.

### Safety relays

The first highly-compact PSRmini safety relays for the transmission of non-safety-related diagnostics data via IO-Link.

## Hybrid motor starters

CONTACTRON hybrid motor starters with IO-Link interface for direct connection and the transmission of process data.

#### Device circuit breakers

The compact CBMC device circuit breakers with IO-Link interface for integration into the process control and monitoring systems.