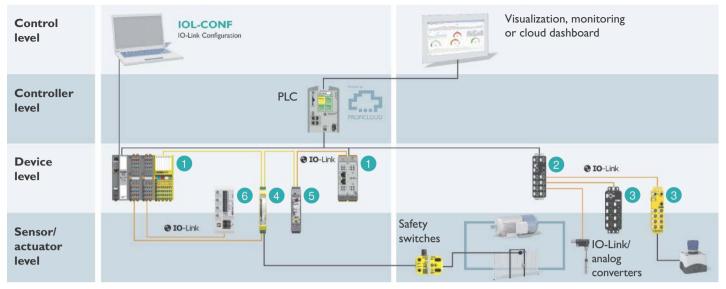

# IO-Link

For the control cabinet and field installation





# Our IO-Link products from the master through to the device

#### IO-Link in the control cabinet

#### IO-Link for field installation









#### IP20 master with software

IO-Link master for the connection of IO-Link devices. Available for the Axioline F I/O system and as a stand-alone version.

#### IP67 master

Axioline E IO-Link master with eight IO-Link ports for all common network protocols in a plastic or metal housing.

#### I/O boxes

Standard and safety I/O boxes from the Axioline E product family for acquiring and issuing digital signals.



### Safety relays

The first highly-compact PSRmini safety relays for the transmission of non-safety-related diagnostics data via IO-Link.



## Hybrid motor starters

CONTACTRON hybrid motor starters with IO-Link interface for direct connection and the transmission of process data.



#### Device circuit breakers

The compact CBMC device circuit breakers with IO-Link int