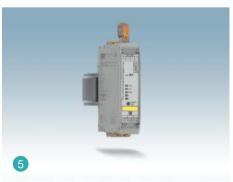

#### Device circuit breakers

The compact CBMC device circuit breakers with IO-Link interface for integration into the process control and monitoring systems.