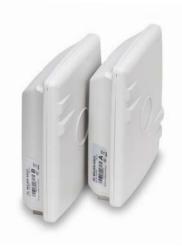

## **FL WLAN 4321**

High-speed wireless Ethernet communication in 4 easy steps

Remote assets

- 1. Unpack the hardware
- 2. Mount the hardware
- 3. Plug in the hardware
- 4. Leave the hardware

| Outside                                 |          |         |                                          | Inside  |               |
|-----------------------------------------|----------|---------|------------------------------------------|---------|---------------|
|                                         |          |         |                                          |         |               |
| FL WLAN 4321 kit                        |          | 1194423 |                                          | Adapter | RJ45          |
| Shielded outdoor cable:<br>RJ45 to RJ45 | 25 feet  | 1226168 |                                          | Power   |               |
|                                         | 50 feet  | 1226164 | Shielded outdoor cable<br>(not included) |         |               |
|                                         | 150 feet | 1226166 |                                          |         | Power adapter |
|                                         | 300 feet | 1226167 |                                          |         | rower adapter |
| Unmanaged Switches                      | 5-port   | 1085039 |                                          |         |               |
|                                         | 8-port   | 1085256 |                                          |         |               |