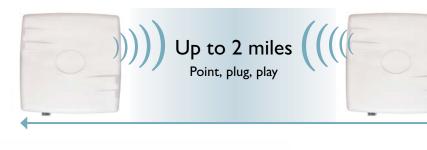

## **FL WLAN 4321**

High-speed wireless Ethernet communication in 4 easy steps

Remote assets

- 1. Unpack the hardware
- 2. Mount the hardware
- 3. Plug in the hardware
- 4. Leave the hardware

| Outside                                 |          |         |                                          | Inside  |               |
|-----------------------------------------|----------|---------|------------------------------------------|---------|---------------|
|                                         |          |         |                                          |         |               |
| FL WLAN 4321 kit                        |          | 1194423 |                                          | Adapter | RJ45          |
| Shielded outdoor cable:<br>RJ45 to RJ45 | 25 feet  | 1226168 |                                          | Power   |               |
|                                         | 50 feet  | 1226164 | Shielded outdoor cable<br>(not included) |         |               |
|                                         | 150 feet | 1226166 |                                          |         | Power adapter |
|                                         | 300 feet | 1226167 |                                          |         | rower adapter |
| Unmanaged Switches                      | 5-port   | 1085039 |                                          |         |               |
|                                         | 8-port   | 1085256 |                                          |         |               |