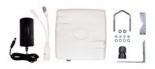

## **FL WLAN 4321**

High-speed wireless Ethernet communication in 4 easy steps

Remote assets

- 1. Unpack the hardware
- 2. Mount the hardware
- 3. Plug in the hardware
- 4. Leave the hardware

| Outside                                 |          |         |                                          | Inside  |               |
|-----------------------------------------|----------|---------|------------------------------------------|---------|---------------|
|                                         |          |         |                                          |         |               |
| FL WLAN 4321 kit                        |          | 1194423 |                                          | Adapter | RJ45          |
| Shielded outdoor cable:<br>RJ45 to RJ45 | 25 feet  | 1226168 |                                          | Power   |               |
|                                         | 50 feet  | 1226164 | Shielded outdoor cable<br>(not included) |         |               |
|                                         | 150 feet | 1226166 |                                          |         | Power adapter |
|                                         | 300 feet | 1226167 |                                          |         | rower adapter |
| Unmanaged Switches                      | 5-port   | 1085039 |                                          |         |               |
|                                         | 8-port   | 1085256 |                                          |         |               |